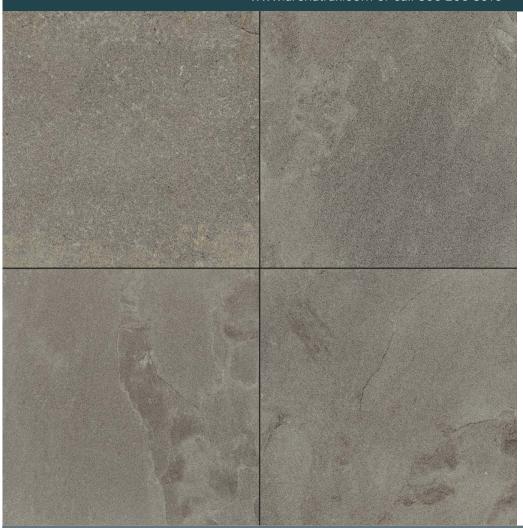

## PENNSTONE (TRUE BLUE)

Reminiscent of natural Pennsylvania Bluestone but selected to minimize ochre coloration, resulting in pavers with variation in stone like features but essentially grey in tone.

Moderately textured (hammered finish) surface.

## Color & Shade Variation:

Very high shade & texture variation & random color differences

Thickness: 3/4"

Weight: 9 lb/sq.ft.

Packing: 2 pcs/ctn (24"x24")

Water absorption: 0.1% Static load (center) 2160 lbf